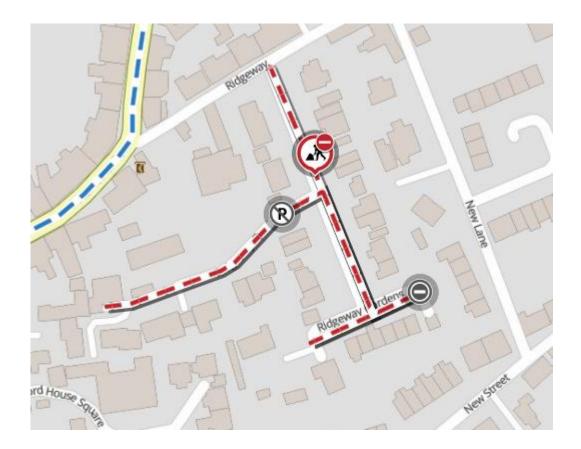

## THE COUNTY OF DEVON (TEMPORARY RESTRICTION) (RIDGEWAY GARDENS, OTTERY ST MARY) NOTICE 2025

No person shall cause or permit any vehicle to proceed or wait on the sections of Affected Roads.

Roads affected -**RIDGEWAY GARDENS, OTTERY ST MARY** THERE IS NO ALTERNATIVE ROUTE.

This temporary restriction is considered necessary to enable - **PATCHING** 