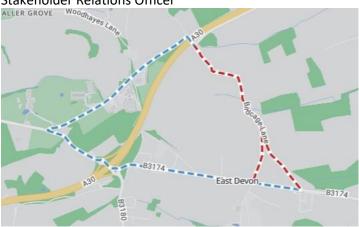

Due to the nature of the works there will need to be a road closure to maintain safety for our workforce and road users. Emergency access will be maintained and access for residents.

Please see stretch of road to be closed highlighted in red on the map below, there will be a signed diversion route which is shown on the map in blue.